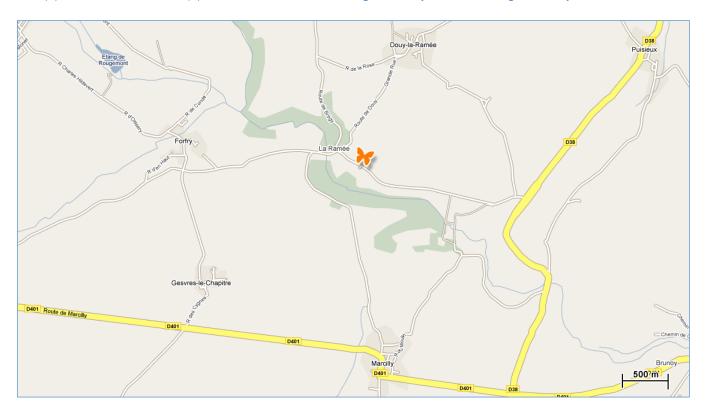

At the round about, follow SAINT SOUPPLETS direction (**D401**), when in Saint Soupplets, make a left at the first light direction LIZY SUR OURCQ (**D401**), drivre through Saint Soupplets and right after the police station, take the second road on the left towards FORFRY/DOUY LA RAMEE, continue straight ahead towards DOUY LA RAMEE.

At the stop sign, continue strainght ahead and in the village of « la Ramée », make a right at the first road (do not go to DOUY LA RAMEE, our guest house is before the village). Continue on the small road and after a few meters, we are on the right.

At the stop, go straight ahead towards ACY EN MULTIEN/PUISIEUX, just after the Horse house, make a left at the first road towards LA RAMEE/FORFRY (do not go to DOUY LA RAMEE, our guest house is before the village). Continue straight ahead, we are in the first house on your left.